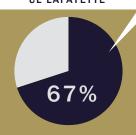

73%

TRANSFER VS. TECHNICAL ENROLLMENT (FOR-CREDIT, DEGREE-SEEKING FALL 2022)

61% TRANSFER PROGRAMS

39%
TECHNICAL
PROGRAMS

CREDIT

**NON-CREDIT** 

ADULT BASIC ED

**DUAL ENROLLMENT** 