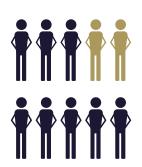

73%

TRANSFER VS. TECHNICAL ENROLLMENT (FOR-CREDIT, DEGREE-SEEKING FALL 2022)

61% TRANSFER PROGRAMS

39%
TECHNICAL
PROGRAMS

CREDIT

**NON-CREDIT** 

ADULT BASIC ED

**DUAL ENROLLMENT** 

TRANSFERS TO UL LAFAYETTE