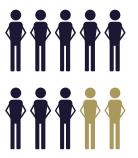

73%

TRANSFER VS. TECHNICAL ENROLLMENT (FOR-CREDIT, DEGREE-SEEKING FALL 2022)

61% TRANSFER PROGRAMS

39%
TECHNICAL
PROGRAMS

CREDIT

**NON-CREDIT** 

ADULT BASIC ED

**DUAL ENROLLMENT** 